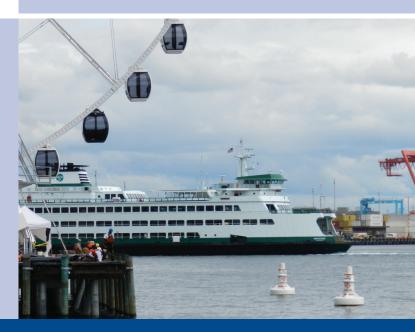

# POSEIDON-1750 marks one of the biggest Ferris Wheels in the USA

Sealite's POSEIDON-1750 Ocean Buoys with the world's most popular and versatile marine lanterns have been installed at The Seattle Great Wheel to mark an exclusion zone for all marine traffic.

The Seattle Great Wheel is the largest observation wheel in the west coast, standing 175 feet tall. The wheel has 42 fully-enclosed gondolas, holds over 300 people at any given time and extends nearly 40 feet beyond the end of the pier, over Elliott Bay.