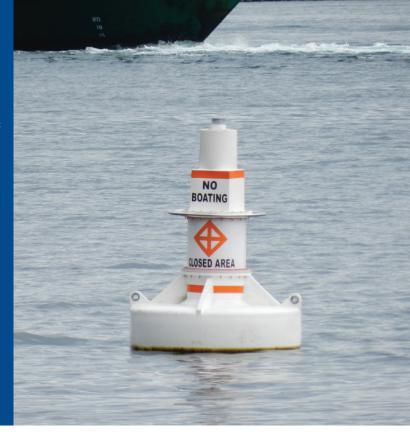

## **Application:**

Mark an exclusion zone for all marine traffic

### **Product:**

POSEIDON-1750 Ocean Buoys with Solar Marine Lanterns

# **Benefits**

- Sealite's ability to customise its products to suit individual customers requirements - Clear marking (No Boats) on buoys to mark marine exclusion zone for The Seattle Great Wheel
- Innovative design and robust construction of the polyethylene buoys gives them high tactile strength
- Excellent buoyancy & stability, and easy to deploy & service
- Sealite provides additional support for Coast Guard and Government regulations with all installations, to ensure compliance is met