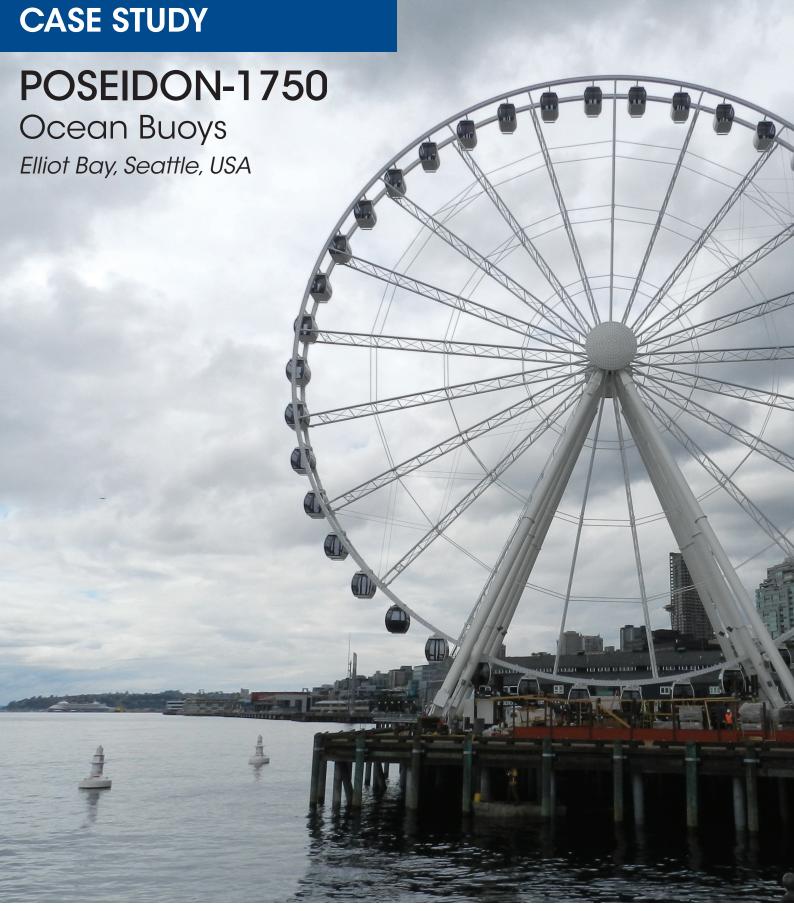

# POSEIDON-1750 marks one of the biggest Ferris Wheels in the USA

Sealite's POSEIDON-1750 Ocean Buoys with the world's most popular and versatile marine lanterns have been installed at The Seattle Great Wheel to mark an exclusion zone for all marine traffic.

The Seattle Great Wheel is the largest observation wheel in the west coast, standing 175 feet tall. The wheel has 42 fully-enclosed gondolas, holds over 300 people at any given time and extends nearly 40 feet beyond the end of the pier, over Elliott Bay.